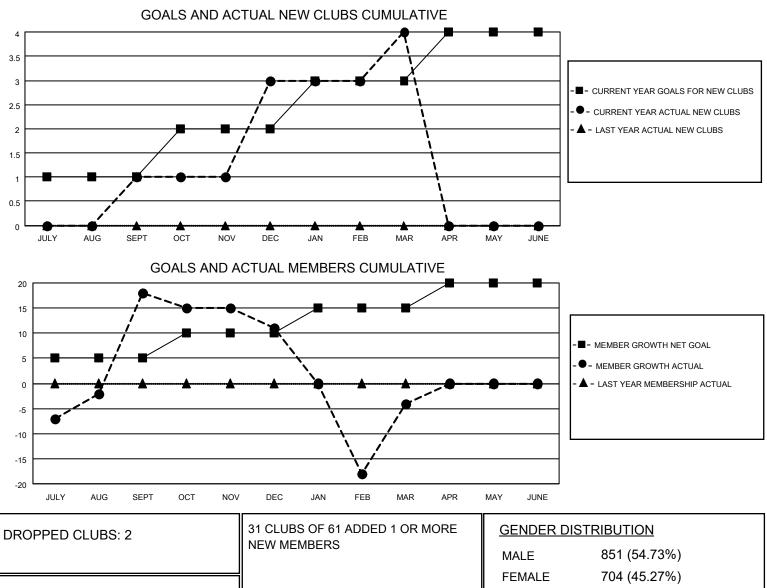

## LOCATION ARIZONA

District 21 N

Results as of: 3/31/2021

| Clubs                 |               |           |               | Members               |                        |                         |                                                    |
|-----------------------|---------------|-----------|---------------|-----------------------|------------------------|-------------------------|----------------------------------------------------|
| RESULTS FOR 2020-2021 |               |           |               | RESULTS FOR 2020-2021 |                        |                         |                                                    |
| QUARTER               | NEW CLUB GOAL | NEW CLUBS | DROPPED CLUBS | QUARTER               | BER GROWTH NET<br>GOAL | MEMBER GROWTH<br>ACTUAL | DROPPED<br>MEMBERS ACTUAL<br>(including transfers) |
| JULY/AUG/SEPT         | 1             | 1         | 0             | JULY/AUG/SEPT         | 5                      | 91                      | 57                                                 |
| OCT/NOV/DEC           | 1             | 2         | 0             | OCT/NOV/DEC           | 5                      | 82                      | 82                                                 |
| JAN/FEB/MAR           | 1             | 1         | 2             | JAN/FEB/MAR           | 5                      | 86                      | 85                                                 |
| APR/MAY/JUNE          | 1             | 0         | 0             | APR/MAY/JUNE          | 5                      | 0                       | 0                                                  |

| DROPPED MEMBERS |     |                           | FEMALE 704 (45.27%)        |     |
|-----------------|-----|---------------------------|----------------------------|-----|
| DECEASED        | 20  | CLICK HERE FOR CUMULATIVE | TOTAL FAMILY UNIT MEMBERS  | 430 |
| CLUB CANCELLED  | 19  | MEMBERSHIP DATA           |                            | 004 |
| OTHER           | 185 |                           | FAMILY MEMBERS PAYING HALF | 234 |
| TOTAL           | 224 |                           | 5020                       |     |